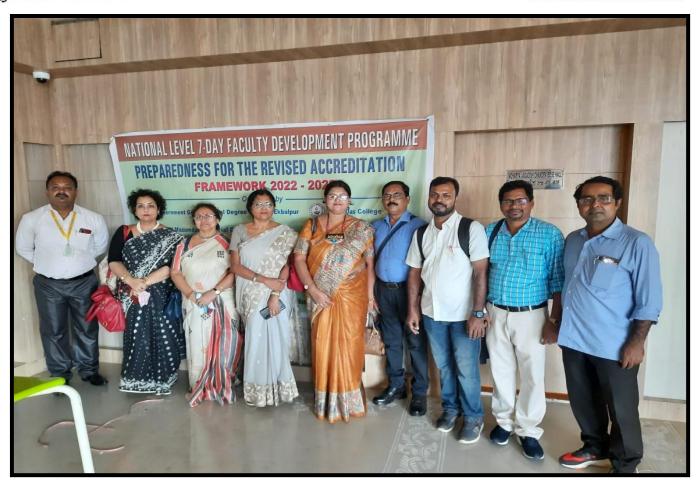

# ACTIVITY REPORT 2022-23

- 1. Name of Department / Committee / Cell: Internal Quality Assurance Cell (IQAC), P.N. Das College
- 2. Name of the Event / Activity: National Level Seven Days Faculty Development Program on Preparedness for the Revised Accreditation.
- 3. Date(s) of the event: 19th September 2022-24th September 2022.
- 4. Venue of the Event: Asanna Building, Kolkata
- 5. Nature of the Activity (Tick / underline the applicable choice): <u>programme</u> / function / event / competition / lecture / exhibition / camp / workshop / training / extension activity / rally / campaign / drive / celebration of days / extending help in terms of students, expertise, experience, etc.:
- 6. Level of the activity (Tick / underline the applicable choice): International / National / State / University / District / College / Local / Village / Gram Panchayet:
- 7. Purpose / Aims / Objectives of the event: Faculty Development Program on Preparedness for the Revised Accreditation and Interaction within the Faculties of Different Higher Education Institution.
- 8. Names and designations / professions of dignitaries, guests, participants:

| Capacity           | Name                                        | Designation / Profession / Affiliating Institute / Organization       |  |  |
|--------------------|---------------------------------------------|-----------------------------------------------------------------------|--|--|
| Chairperson        | Maharaj Kamalashthananda                    | Príncipal(Ramkrishn<br>a Mission<br>Vivekananda<br>Centenary College) |  |  |
| Inaugurator        | Dr. Sharmíla De                             | Principal(P.N. Das<br>College)                                        |  |  |
| Chief Guest        | Prof. Mahua Das                             | Honorable Vice<br>Chancellor,WBSU                                     |  |  |
| Guest(s)           | Dr. Kaushíkí Dasgupta                       | Více<br>Chairman,WBSCHE                                               |  |  |
|                    | All principals and IQAC members of colleges |                                                                       |  |  |
| Resource Person(s) | Dr. B.S. Ponmudíraj                         | Advisor,NAAC                                                          |  |  |
|                    | Dr. T.K. Ghara                              | National Education<br>Policy,2020                                     |  |  |