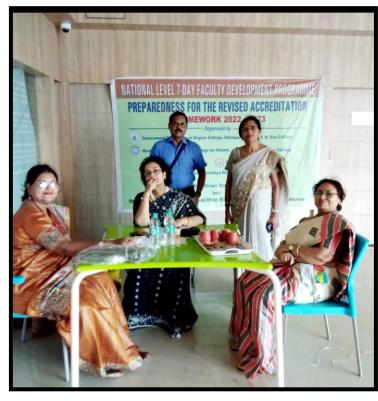

# ACTIVITY REPORT 2022-23

- 1. Name of Department / Committee / Cell: Internal Quality Assurance Cell (IQAC), P.N. Das College
- 2. Name of the Event / Activity: National Level Seven Days Faculty Development Program on Preparedness for the Revised Accreditation.
- 3. Date(s) of the event: 19th September 2022-24th September 2022.
- 4. Venue of the Event: Asanna Building, Kolkata
- 5. Nature of the Activity (Tick / underline the applicable choice): <u>programme</u> / function / event / competition / lecture / exhibition / camp / workshop / training / extension activity / rally / campaign / drive / celebration of days / extending help in terms of students, expertise, experience, etc.:
- 6. Level of the activity (Tick / underline the applicable choice): International / National / State / University / District / College / Local / Village / Gram Panchayet:
- 7. Purpose / Aims / Objectives of the event: Faculty Development Program on Preparedness for the Revised Accreditation and Interaction within the Faculties of Different Higher Education Institution.
- 8. Names and designations / professions of dignitaries, guests, participants:

| Capacity           | Name                                        | Designation / Profession / Affiliating Institute / Organization       |  |  |
|--------------------|---------------------------------------------|-----------------------------------------------------------------------|--|--|
| Chairperson        | Maharaj Kamalashthananda                    | Príncipal(Ramkrishn<br>a Mission<br>Vivekananda<br>Centenary College) |  |  |
| Inaugurator        | Dr. Sharmíla De                             | Principal(P.N. Das<br>College)                                        |  |  |
| Chief Guest        | Prof. Mahua Das                             | Honorable Vice<br>Chancellor,WBSU                                     |  |  |
| Guest(s)           | Dr. Kaushíkí Dasgupta                       | Více<br>Chairman,WBSCHE                                               |  |  |
|                    | All principals and IQAC members of colleges |                                                                       |  |  |
| Resource Person(s) | Dr. B.S. Ponmudíraj                         | Advisor,NAAC                                                          |  |  |
|                    | Dr. T.K. Ghara                              | National Education<br>Policy,2020                                     |  |  |