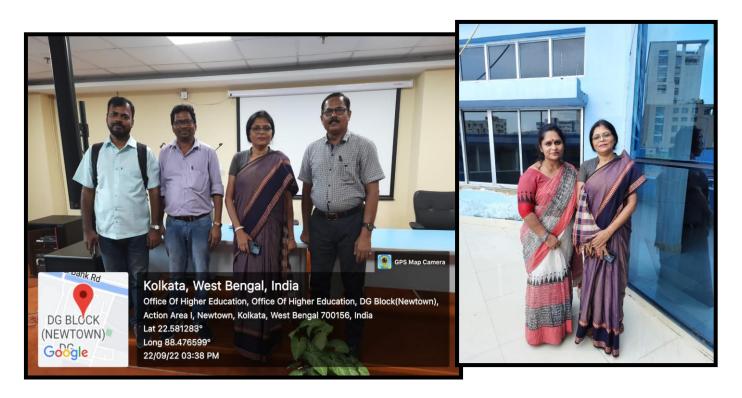

# ACTIVITY REPORT 2022-23

- 1. Name of Department / Committee / Cell: Internal Quality Assurance Cell (IQAC), P.N. Das College
- 2. Name of the Event / Activity: National Level Seven Days Faculty Development Program on Preparedness for the Revised Accreditation.
- 3. Date(s) of the event: 19th September 2022-24th September 2022.
- 4. Venue of the Event: Asanna Building, Kolkata
- 5. Nature of the Activity (Tick / underline the applicable choice): <u>programme</u> / function / event / competition / lecture / exhibition / camp / workshop / training / extension activity / rally / campaign / drive / celebration of days / extending help in terms of students, expertise, experience, etc.:
- 6. Level of the activity (Tick / underline the applicable choice): International / National / State / University / District / College / Local / Village / Gram Panchayet:
- 7. Purpose / Aims / Objectives of the event: Faculty Development Program on Preparedness for the Revised Accreditation and Interaction within the Faculties of Different Higher Education Institution.
- 8. Names and designations / professions of dignitaries, guests, participants:

| Capacity           | Name                                        | Designation / Profession / Affiliating Institute / Organization       |  |  |
|--------------------|---------------------------------------------|-----------------------------------------------------------------------|--|--|
| Chairperson        | Maharaj Kamalashthananda                    | Príncipal(Ramkrishn<br>a Mission<br>Vivekananda<br>Centenary College) |  |  |
| Inaugurator        | Dr. Sharmíla De                             | Principal(P.N. Das<br>College)                                        |  |  |
| Chief Guest        | Prof. Mahua Das                             | Honorable Vice<br>Chancellor,WBSU                                     |  |  |
| Guest(s)           | Dr. Kaushíkí Dasgupta                       | Více<br>Chairman,WBSCHE                                               |  |  |
|                    | All principals and IQAC members of colleges |                                                                       |  |  |
| Resource Person(s) | Dr. B.S. Ponmudíraj                         | Advisor,NAAC                                                          |  |  |
|                    | Dr. T.K. Ghara                              | National Education<br>Policy,2020                                     |  |  |