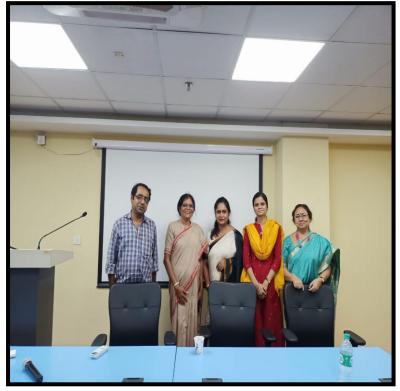

# ACTIVITY REPORT 2022-23

- 1. Name of Department / Committee / Cell: Internal Quality Assurance Cell (IQAC), P.N. Das College
- 2. Name of the Event / Activity: National Level Seven Days Faculty Development Program on Preparedness for the Revised Accreditation.
- 3. Date(s) of the event: 19th September 2022-24th September 2022.
- 4. Venue of the Event: Asanna Building, Kolkata
- 5. Nature of the Activity (Tick / underline the applicable choice): <u>programme</u> / function / event / competition / lecture / exhibition / camp / workshop / training / extension activity / rally / campaign / drive / celebration of days / extending help in terms of students, expertise, experience, etc.:
- 6. Level of the activity (Tick / underline the applicable choice): International / National / State / University / District / College / Local / Village / Gram Panchayet:
- 7. Purpose / Aims / Objectives of the event: Faculty Development Program on Preparedness for the Revised Accreditation and Interaction within the Faculties of Different Higher Education Institution.
- 8. Names and designations / professions of dignitaries, guests, participants:

- 9. Name(s) of the Anchor(s): Prof. Suman Ranjan Bandyopadhyay
- 10. Beneficiaries / participants / audience (Type and/or number): All the Faculties of the colleges
- 11. Outcome of the activity [Tick or underline the suitable alternative(s) and give details]: awareness / prizes won / social service / personality development (name the aspects) / skill testing or development, etc. Preparation for the Revised Accreditation and Interaction
- 12. Evidence produced (Lists, Certificates, letters, newspaper cuttings, etc.):