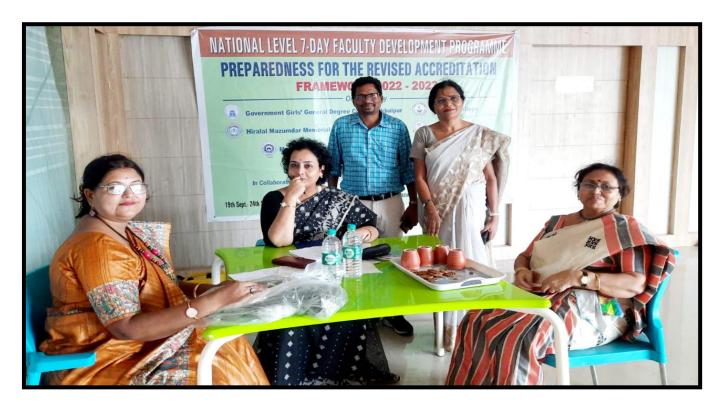

# ACTIVITY REPORT 2022-23

- 1. Name of Department / Committee / Cell: Internal Quality Assurance Cell (IQAC), P.N. Das College
- 2. Name of the Event / Activity: National Level Seven Days Faculty Development Program on Preparedness for the Revised Accreditation.
- 3. Date(s) of the event: 19th September 2022-24th September 2022.
- 4. Venue of the Event: Asanna Building, Kolkata
- 5. Nature of the Activity (Tick / underline the applicable choice): <u>programme</u> / function / event / competition / lecture / exhibition / camp / workshop / training / extension activity / rally / campaign / drive / celebration of days / extending help in terms of students, expertise, experience, etc.:
- 6. Level of the activity (Tick / underline the applicable choice): International / National / State / University / District / College / Local / Village / Gram Panchayet:
- 7. Purpose / Aims / Objectives of the event: Faculty Development Program on Preparedness for the Revised Accreditation and Interaction within the Faculties of Different Higher Education Institution.
- 8. Names and designations / professions of dignitaries, guests, participants:

| Capacity           | Name                                        | Designation / Profession / Affiliating Institute / Organization       |  |  |
|--------------------|---------------------------------------------|-----------------------------------------------------------------------|--|--|
| Chairperson        | Maharaj Kamalashthananda                    | Príncipal(Ramkrishn<br>a Mission<br>Vivekananda<br>Centenary College) |  |  |
| Inaugurator        | Dr. Sharmíla De                             | Principal(P.N. Das<br>College)                                        |  |  |
| Chief Guest        | Prof. Mahua Das                             | Honorable Vice<br>Chancellor,WBSU                                     |  |  |
| Guest(s)           | Dr. Kaushíkí Dasgupta                       | Více<br>Chairman,WBSCHE                                               |  |  |
|                    | All principals and IQAC members of colleges |                                                                       |  |  |
| Resource Person(s) | Dr. B.S. Ponmudíraj                         | Advisor,NAAC                                                          |  |  |
|                    | Dr. T.K. Ghara                              | National Education<br>Policy,2020                                     |  |  |