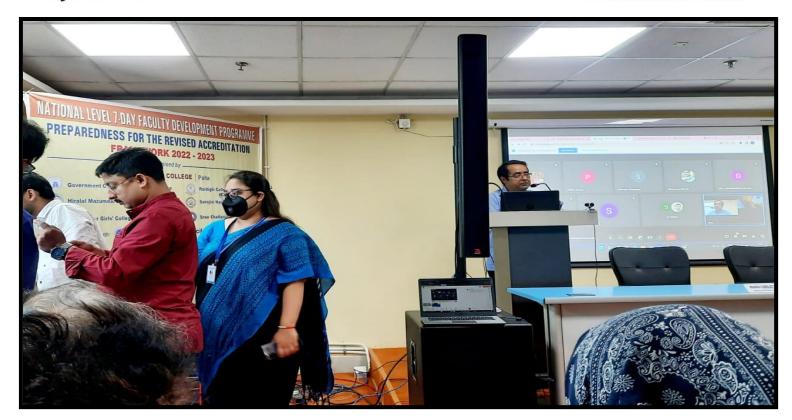

# ACTIVITY REPORT 2022-23

- 1. Name of Department / Committee / Cell: Internal Quality Assurance Cell (IQAC), P.N. Das College
- 2. Name of the Event / Activity: National Level Seven Days Faculty Development Program on Preparedness for the Revised Accreditation.
- 3. Date(s) of the event: 19th September 2022-24th September 2022.
- 4. Venue of the Event: Asanna Building, Kolkata
- 5. Nature of the Activity (Tick / underline the applicable choice): <u>programme</u> / function / event / competition / lecture / exhibition / camp / workshop / training / extension activity / rally / campaign / drive / celebration of days / extending help in terms of students, expertise, experience, etc.:
- 6. Level of the activity (Tick / underline the applicable choice): International / National / State / University / District / College / Local / Village / Gram Panchayet:
- 7. Purpose / Aims / Objectives of the event: Faculty Development Program on Preparedness for the Revised Accreditation and Interaction within the Faculties of Different Higher Education Institution.
- 8. Names and designations / professions of dignitaries, guests, participants:

- 9. Name(s) of the Anchor(s): Prof. Suman Ranjan Bandyopadhyay
- 10. Beneficiaries / participants / audience (Type and/or number): All the Faculties of the colleges
- 11. Outcome of the activity [Tick or underline the suitable alternative(s) and give details]: awareness / prizes won / social service / personality development (name the aspects) / skill testing or development, etc. Preparation for the Revised Accreditation and Interaction
- 12. Evidence produced (Lists, Certificates, letters, newspaper cuttings, etc.):